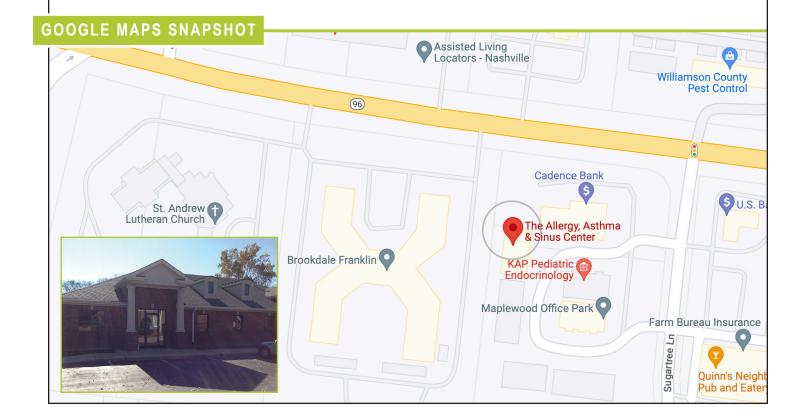

## The Allergy, Asthma & Sinus Center 400 Sugartree Lane Suite 100 Franklin, TN 37064

## FROM I-65

- Take exit 65 (Hwy 96-Murfreesboro Rd) and head west toward Franklin.
  - Go to the fourth traffic light and turn left onto Sugartree Lane.
    - Turn immediately to the right.
- Our office is the corner office building directly behind Cadence Bank.